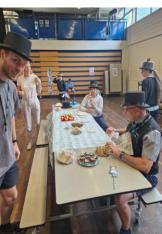

#### **Mad Hatters Tea Party**

To finish their studies on Alice in Wonderland pupils in 3ND held a Mad Hatters tea party on Tuesday. They made & served food to guests and hosted some themed games.