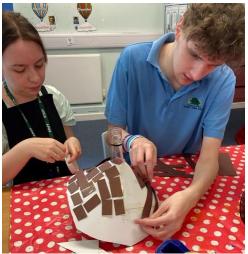

### Our changing world - STEM week special

Its been our Science, Technology, Engineering and Maths week this week and our focus has been on our Changing World. As well as looking at the effect of human caused climate change on our world and what we can do to halt it, we also studied natural phenomena such as earthquakes and Volcanos. There were lots of eruptions and explosions going on throughout the week. Many thanks to Mrs Henty and the STEM team for organising the fascinating week.