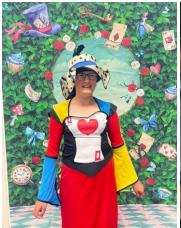

#### **Mad Hatters Tea Party**

To finish their studies on Alice in Wonderland pupils in 3ND held a Mad Hatters tea party on Tuesday. They made & served food to guests and hosted some themed games.