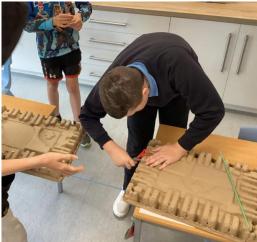

### Our changing world - STEM week special

Its been our Science, Technology, Engineering and Maths week this week and our focus has been on our Changing World. As well as looking at the effect of human caused climate change on our world and what we can do to halt it, we also studied natural phenomena such as earthquakes and Volcanos. There were lots of eruptions and explosions going on throughout the week. Many thanks to Mrs Henty and the STEM team for organising the fascinating week.