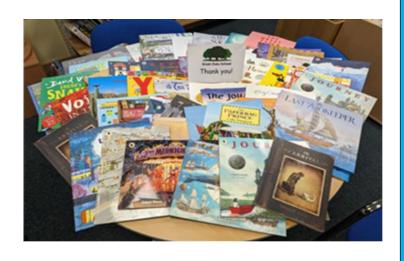

#### **Book Donation**

Many thanks to Amazon who have donated loads of new books to the school. There are a whole range of books on all sorts of subject including a great range of age-appropriate picture books. They were all hidden in classrooms on Wednesday and pupils had to search for them in a special zoom assembly. Our visitors from Amazon then had a tour of the school to see classes reading them.