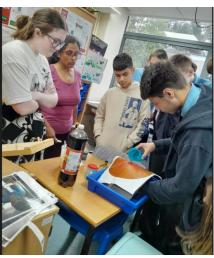

### Our changing world - STEM week special

Its been our Science, Technology, Engineering and Maths week this week and our focus has been on our Changing World. As well as looking at the effect of human caused climate change on our world and what we can do to halt it, we also studied natural phenomena such as earthquakes and Volcanos. There were lots of eruptions and explosions going on throughout the week. Many thanks to Mrs Henty and the STEM team for organising the fascinating week.