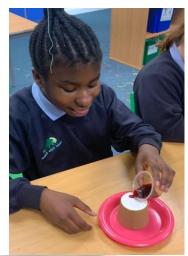

### Our changing world - STEM week special

Its been our Science, Technology, Engineering and Maths week this week and our focus has been on our Changing World. As well as looking at the effect of human caused climate change on our world and what we can do to halt it, we also studied natural phenomena such as earthquakes and Volcanos. There were lots of eruptions and explosions going on throughout the week. Many thanks to Mrs Henty and the STEM team for organising the fascinating week.