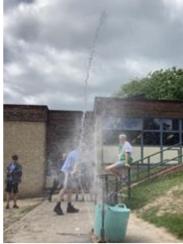

### Our changing world - STEM week special

Its been our Science, Technology, Engineering and Maths week this week and our focus has been on our Changing World. As well as looking at the effect of human caused climate change on our world and what we can do to halt it, we also studied natural phenomena such as earthquakes and Volcanos. There were lots of eruptions and explosions going on throughout the week. Many thanks to Mrs Henty and the STEM team for organising the fascinating week.