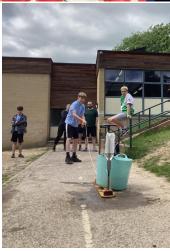

### Our changing world - STEM week special

Its been our Science, Technology, Engineering and Maths week this week and our focus has been on our Changing World. As well as looking at the effect of human caused climate change on our world and what we can do to halt it, we also studied natural phenomena such as earthquakes and Volcanos. There were lots of eruptions and explosions going on throughout the week. Many thanks to Mrs Henty and the STEM team for organising the fascinating week.