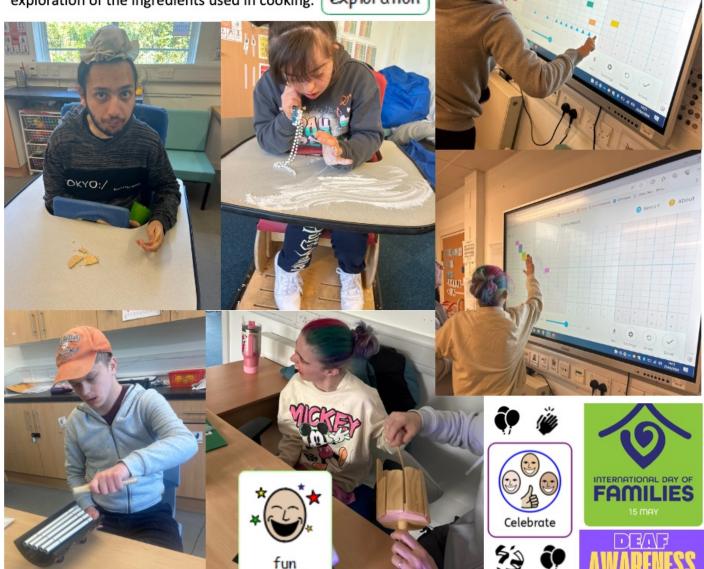

D16 enjoyed a music lesson and had a go at listening and playing different instruments. We also made our own songs on 'google song maker'. When we made Portuguese Biscuit cake, Harjinder and Vicky enjoyed sensory exploration of the ingredients used in cooking.