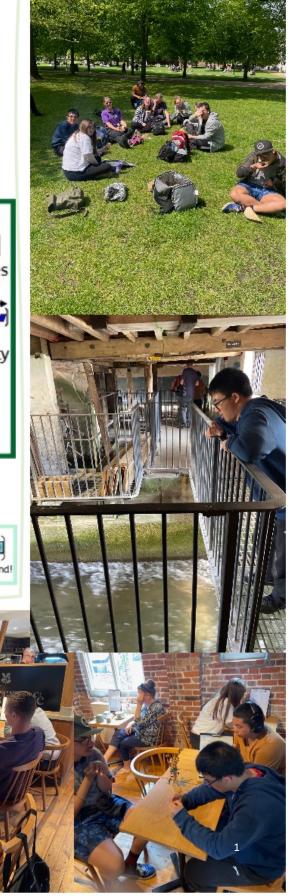

Sounds like it is going to be a beautiful weather weekend, enjoy getting the BBQ out!

Kate

of the Mill: the riser.

Sample Footer Tex

itless in its nature.

to flour.

M16 voted to go to Winchester for their educational visit. We wanted to see the waterwheel and visit the cafe. We used money in the cafe and practised crossing the road safely when walking in the city.