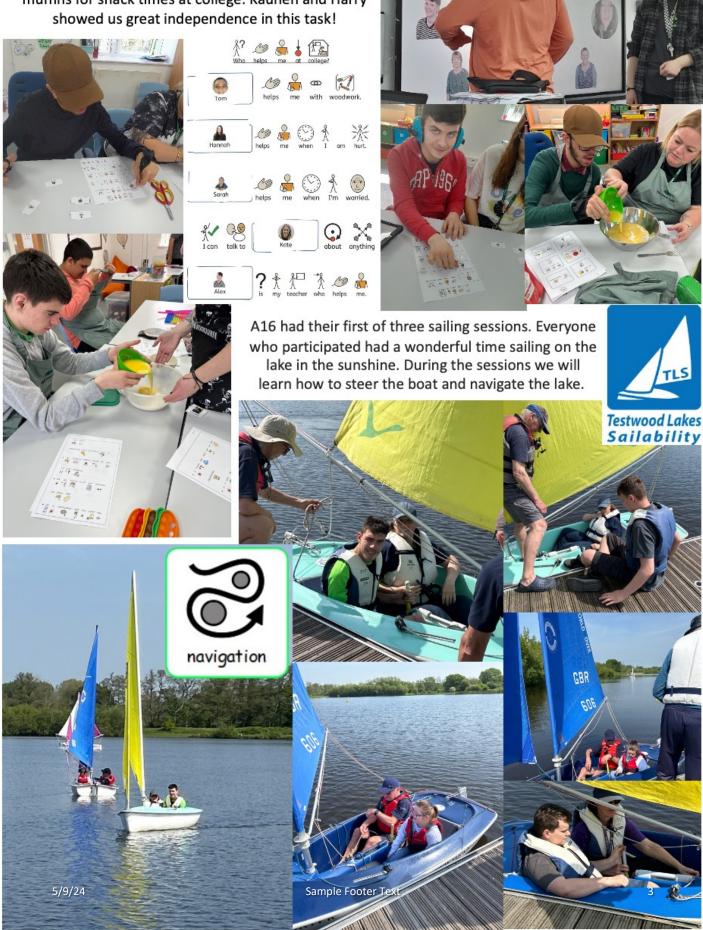

D16 enjoyed a music lesson and had a go at listening and playing different instruments. We also made our own songs on 'google song maker'. When we made Portuguese Biscuit cake, Harjinder and Vicky enjoyed sensory exploration of the ingredients used in cooking.